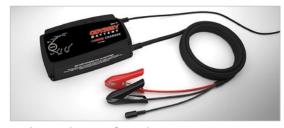

See battery charging mode and status at a glance.

Extremely portable and impact resistant.

DC charging clamps are fast and easy to connect.

| PART<br>NUMBER            | Description    | Nominal |      | Cable Length | Length | Width | Height | Weight | Box Size              | ODYSSEY Battery AGM <sup>2</sup> Amp Hour Range* |
|---------------------------|----------------|---------|------|--------------|--------|-------|--------|--------|-----------------------|--------------------------------------------------|
|                           |                | Volts   | Amps | (power/lead) | [mm]   | [mm]  | [mm]   | [kg]   | [LxWxH mm]            | at 10 hour rate                                  |
| OBC-5U or E <sup>†</sup>  | 5 Amp Charger  | 12      | 5    | 1.8 m each   | 168    | 66    | 38     | 0.6    | 279.4 x 152.4 x 57.15 | 5 Ah to 50 Ah                                    |
| OBC-15U or E $^{\dagger}$ | 15 Amp Charger | 12      | 15   | 1.8 m each   | 235    | 130   | 64     | 2.1    | 317.5 x 222.25 x 76.2 | 15 Ah to 150 Ah                                  |
| OBC-25U or E <sup>†</sup> | 25 Amp Charger | 12      | 25   | 1.8 m each   | 235    | 130   | 64     | 2.1    | 317.5 x 222.25 x 76.2 | 25 Ah to 250 Ah                                  |