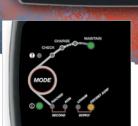

See battery charging mode and status at a glance.

Extremely portable and impact resistant.

DC charging clamps are fast and easy to connect.

| PART<br>NUMBER            | Description    | Nominal |      | Cable Length | Length | Width | Height | Weight | Box Size              | ODYSSEY Battery AGM <sup>2</sup> Amp Hour Range* |
|---------------------------|----------------|---------|------|--------------|--------|-------|--------|--------|-----------------------|--------------------------------------------------|
|                           |                | Volts   | Amps | (power/lead) | [mm]   | [mm]  | [mm]   | [kg]   | [LxWxH mm]            | at 10 hour rate                                  |
| OBC-5U or E <sup>†</sup>  | 5 Amp Charger  | 12      | 5    | 1.8 m each   | 168    | 66    | 38     | 0.6    | 279.4 x 152.4 x 57.15 | 5 Ah to 50 Ah                                    |
| OBC-15U or E $^{\dagger}$ | 15 Amp Charger | 12      | 15   | 1.8 m each   | 235    | 130   | 64     | 2.1    | 317.5 x 222.25 x 76.2 | 15 Ah to 150 Ah                                  |
| OBC-25U or E <sup>†</sup> | 25 Amp Charger | 12      | 25   | 1.8 m each   | 235    | 130   | 64     | 2.1    | 317.5 x 222.25 x 76.2 | 25 Ah to 250 Ah                                  |