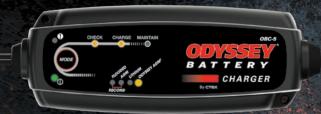

Chargers designed to optimize the performance and life of your ODYSSEY® battery

ODYSSEY® battery chargers are designed to efficiently charge ODYSSEY batteries and other quality brands of 12-volt Absorbed Glass Mat (AGM), flooded lead acid batteries and 12-volt lithium batteries (LiFePO4, Li-Fe, Li-iron, LFP).

Whether you need a charger for a car, boat or professional workshop, we have a model that's right for you, offering performance, quality and speed in a rugged casing.

- World's first combined AGM<sup>2</sup> TPPL and lithium charger
- Fast, fully automatic charging after selecting battery type
- Lightweight and highly portable
- Built-in temperature controls
- Battery status indicator
- 5, 15 and 25 Amp models available
- Compatible with most<sup>†</sup> 12-volt battery types
- 3-year warranty

See battery charging mode and status at a glance.

Extremely portable and impact resistant.

DC charging clamps are fast and easy to connect.

| PART<br>NUMBER            | Description    | Nominal |      | Cable Length | Length | Width | Height | Weight | Box Size              | ODYSSEY Battery AGM <sup>2</sup> Amp Hour Range* |
|---------------------------|----------------|---------|------|--------------|--------|-------|--------|--------|-----------------------|--------------------------------------------------|
|                           |                | Volts   | Amps | (power/lead) | [mm]   | [mm]  | [mm]   | [kg]   | [LxWxH mm]            | at 10 hour rate                                  |
| OBC-5U or E <sup>†</sup>  | 5 Amp Charger  | 12      | 5    | 1.8 m each   | 168    | 66    | 38     | 0.6    | 279.4 x 152.4 x 57.15 | 5 Ah to 50 Ah                                    |
| OBC-15U or E $^{\dagger}$ | 15 Amp Charger | 12      | 15   | 1.8 m each   | 235    | 130   | 64     | 2.1    | 317.5 x 222.25 x 76.2 | 15 Ah to 150 Ah                                  |
| OBC-25U or E <sup>†</sup> | 25 Amp Charger | 12      | 25   | 1.8 m each   | 235    | 130   | 64     | 2.1    | 317.5 x 222.25 x 76.2 | 25 Ah to 250 Ah                                  |